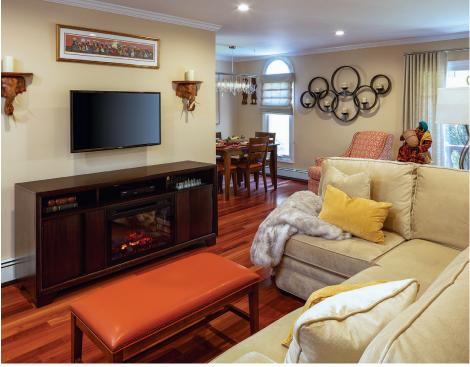

LIVING: Denise brought all new furnishings to the newly decluttered space, including an electric fireplace.

BEDROOM: Window treatments blend into walls for a continuous look, making rooms appear larger.