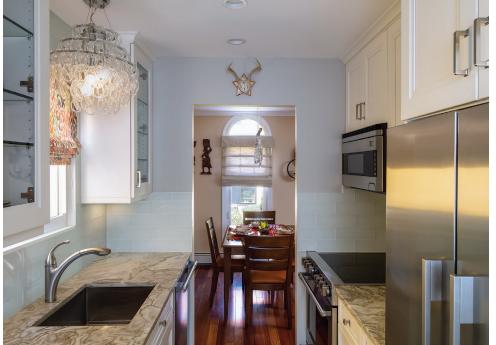

## KITCHEN: "I generally do not specify appliances, but step in when it has to do with the overall

appearance and location of each one," says Denise.

DINING: Art, like this painting purchased on the street eons ago, informed the palette. "We paired down to those that were really her favorite and the ones that were most interesting," says Denise.