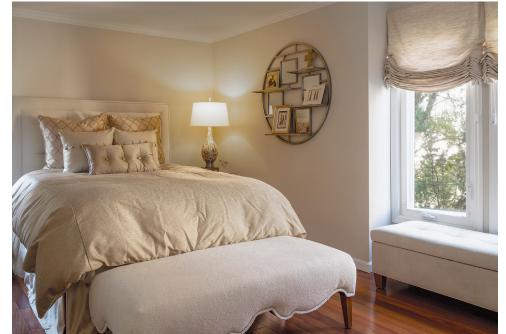

LIVING: Denise brought all new furnishings to the newly decluttered space, including an electric fireplace.

BEDROOM: Window treatments blend into walls for a continuous look, making rooms appear larger.