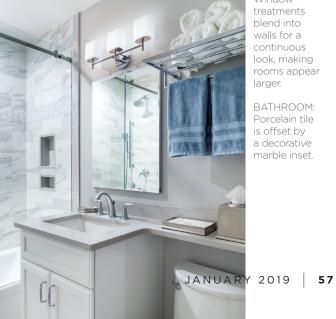

LIVING: Denise brought all new furnishings to the newly decluttered space, including an electric fireplace.

BEDROOM: Window treatments blend into walls for a continuous look, making rooms appear larger.

BATHROOM: Porcelain tile is offset by a decorative marble inset.